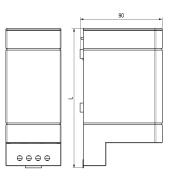

\* At 20 °C ambient temperature

Dimensions

Connection example

| Wmm       |     |
|-----------|-----|
| WID05ZX0P | 110 |
| WID10ZX0P | 150 |
| WID15ZX0P | 150 |