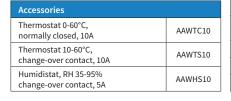

\* At 20 °C ambient temperature

Dimensions

Connection example

| Wmm       |     |
|-----------|-----|
| WID05ZX0P | 110 |
| WID10ZX0P | 150 |
| WID15ZX0P | 150 |