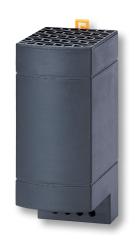

## WID05 - 15ZX0P Anti-condensate heaters with protected surface

## 50 - 100 - 150 W

| Features                       | UoM    | WID05ZX0P                | WID10ZX0P                | WID15ZX0P                |
|--------------------------------|--------|--------------------------|--------------------------|--------------------------|
| Heating power*                 | w      | 50                       | 100                      | 150                      |
| Power supply                   | V ~ Hz | 110-250 V<br>AC/DC       | 110-250 V<br>AC/DC       | 110-250 V<br>AC/DC       |
| Dimensions HxWxD               | mm     | 110x60x90                | 150x60x90                | 150x60x90                |
| Max current                    | A      | 2.5                      | 4.5                      | 8                        |
| T Fuse                         | A      | 4                        | 8                        | 8                        |
| Heating element                | -      | self-regulated<br>PTC    | self-regulated<br>PTC    | self-regulated<br>PTC    |
| Electrical connection          | -      | 4-pole<br>Terminal board | 4-pole<br>Terminal board | 4-pole<br>Terminal board |
| IEC protection class           | -      | П                        | П                        | II                       |
| IP rating EN60529              | -      | IP20                     | IP20                     | IP20                     |
| Casing                         | -      | Plastic<br>UL94 V-0      | Plastic<br>UL94 V-0      | Plastic<br>UL94 V-0      |
| Clip installation for DIN rail | mm     | 35                       | 35                       | 35                       |
| Weight                         | kg     | 0.3                      | 0.4                      | 0.4                      |
| Conformity                     | -      | CE                       | CE                       | CE                       |