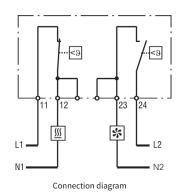

| Features                             | UoM | C16000385                       |
|--------------------------------------|-----|---------------------------------|
| Field of regulation                  | °C  | 0+60/0+60                       |
| Contact                              | -   | NC/NO                           |
| Contact capacity with resistive load | А   | 7                               |
| Max voltage                          | V   | 250 AC                          |
| Dimensions HxWxD                     | mm  | 67x50x46                        |
| Sensitive element                    | -   | Bimetallic                      |
| Electrical connection                | -   | 4-pole terminal board (2.5 mm²) |
| Operating temperature limit          | °C  | -45+80                          |
| IP rating EN60529                    | -   | IP20                            |
| Clip installation for DIN rail       | mm  | 35                              |
| Weight                               | g   | 90                              |
| Conformity                           | _   | (6                              |

## **Twinned thermostat**

Two thermostats in a single housing:

- A thermostat with normally closed contact for regulating heating devices.
- A thermostat with normally open contact for regulating fans with filter or heat exchangers.

A version with two normally open contacts is also available