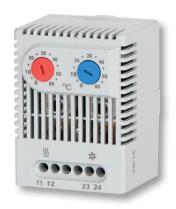

| Features                             | UoM | C16000385                       |
|--------------------------------------|-----|---------------------------------|
| Field of regulation                  | °C  | 0+60/0+60                       |
| Contact                              | -   | NC/NO                           |
| Contact capacity with resistive load | А   | 7                               |
| Max voltage                          | V   | 250 AC                          |
| Dimensions HxWxD                     | mm  | 67x50x46                        |
| Sensitive element                    | -   | Bimetallic                      |
| Electrical connection                | -   | 4-pole terminal board (2.5 mm²) |
| Operating temperature limit          | °C  | -45+80                          |
| IP rating EN60529                    | -   | IP20                            |
| Clip installation for DIN rail       | mm  | 35                              |
| Weight                               | g   | 90                              |
| Conformity                           | _   | (6                              |

## **Twinned thermostat**

Two thermostats in a single housing:

- A thermostat with normally closed contact for regulating heating devices.
- A thermostat with normally open contact for regulating fans with filter or heat exchangers.

A version with two normally open contacts is also available