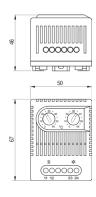

| Features                             | UoM | C16000385                       |
|--------------------------------------|-----|---------------------------------|
| Field of regulation                  | °C  | 0+60/0+60                       |
| Contact                              | -   | NC/NO                           |
| Contact capacity with resistive load | А   | 7                               |
| Max voltage                          | V   | 250 AC                          |
| Dimensions HxWxD                     | mm  | 67x50x46                        |
| Sensitive element                    | -   | Bimetallic                      |
| Electrical connection                | -   | 4-pole terminal board (2.5 mm²) |
| Operating temperature limit          | °C  | -45+80                          |
| IP rating EN60529                    | -   | IP20                            |
| Clip installation for DIN rail       | mm  | 35                              |
| Weight                               | g   | 90                              |
| Conformity                           | _   | (6                              |