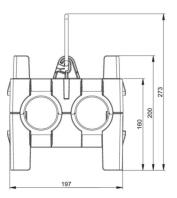

| ETIM 9.0                                                                | EC000379               |
|-------------------------------------------------------------------------|------------------------|
|                                                                         |                        |
| CEE socket outlet 16 A                                                  | 4x16A5p400V            |
| Number of socket outlets with<br>protective contact CEE 7/3<br>(type F) | 5                      |
| Protection                                                              | Overcurrent switch     |
| Earth leakage switch                                                    | None                   |
| Number of miniature circuit breakers                                    | 4                      |
| Material housing                                                        | Plastic                |
| Power supply/connection possibility                                     | Feeder cable with plug |
| Type of mains connection                                                | CEE 32 A               |
| Cable length                                                            | 2 m                    |
| Handling                                                                | Portable               |
| Degree of protection (IP)                                               | IP44                   |
| Colour                                                                  | Grey                   |
| Height                                                                  | 200 mm                 |
| Width                                                                   | 197 mm                 |
| Depth                                                                   | 197 mm                 |