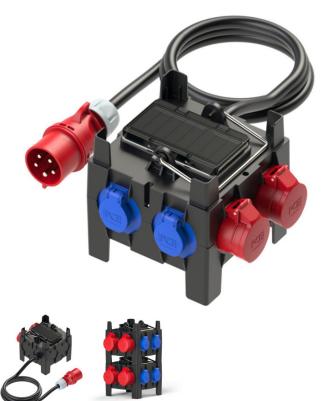

## PCE data sheet

Connection to the future

| article#                | 9030129                                                                                                                                                                                                                                                                                                                                                                                                                                                                                                                                                                                                                                                                                                                                                                                                                                                                                                                                                                                                                                                                                                                                                                      |
|-------------------------|------------------------------------------------------------------------------------------------------------------------------------------------------------------------------------------------------------------------------------------------------------------------------------------------------------------------------------------------------------------------------------------------------------------------------------------------------------------------------------------------------------------------------------------------------------------------------------------------------------------------------------------------------------------------------------------------------------------------------------------------------------------------------------------------------------------------------------------------------------------------------------------------------------------------------------------------------------------------------------------------------------------------------------------------------------------------------------------------------------------------------------------------------------------------------|
| article description     | Distribution box plastic mobile IMST MV 2x16/5<br>2xSSD 2m5G4 oFI-mLS Ea S IP44                                                                                                                                                                                                                                                                                                                                                                                                                                                                                                                                                                                                                                                                                                                                                                                                                                                                                                                                                                                                                                                                                              |
| description long        | thermoplastic mobile distribution box model IMST<br>IP44 197x197x200 8TE sw<br>2m cable H07RN-F 5G4mm2 black with plug 32A<br>5p 400V<br>2xCEE-socket 16A 5p 400V fused with 2xMCB's<br>16A 3p C<br>2xSK-sockets 16A 250V IP54 fused with 2xMCB's<br>16A 1p C<br>MCB's are Eaton ÖVE / VDE branded<br>distribution box is ready wired for using<br>Label: "Additional protection by FI circuit breaker<br>on the supply side required!"<br>please note:<br>According to the applicable electrical installation<br>regulations, sockets up to and including 32A<br>basically are with residual current protection max.<br>to protect 30mA.<br>The objective resource is following the customer<br>requests<br>executed without residual current protection!<br>It is part of the customer agreement, the safety of<br>the electrical system<br>regarding the lack of residual current protection<br>through suitable replacement measures<br>to be manufactured in accordance with the<br>applicable electrical installation regulations.<br>The legally compliant implementation of these<br>replacement measures<br>is the sole responsibility of the installer / operator. |
| GTIN (EAN)              | 9003399103988                                                                                                                                                                                                                                                                                                                                                                                                                                                                                                                                                                                                                                                                                                                                                                                                                                                                                                                                                                                                                                                                                                                                                                |
| country of origin       | AT                                                                                                                                                                                                                                                                                                                                                                                                                                                                                                                                                                                                                                                                                                                                                                                                                                                                                                                                                                                                                                                                                                                                                                           |
| customs number          | 85371098                                                                                                                                                                                                                                                                                                                                                                                                                                                                                                                                                                                                                                                                                                                                                                                                                                                                                                                                                                                                                                                                                                                                                                     |
| net weight              | 3.700 kg                                                                                                                                                                                                                                                                                                                                                                                                                                                                                                                                                                                                                                                                                                                                                                                                                                                                                                                                                                                                                                                                                                                                                                     |
| packaging quantitiy     | 1                                                                                                                                                                                                                                                                                                                                                                                                                                                                                                                                                                                                                                                                                                                                                                                                                                                                                                                                                                                                                                                                                                                                                                            |
| minimum order quantitiy | 1                                                                                                                                                                                                                                                                                                                                                                                                                                                                                                                                                                                                                                                                                                                                                                                                                                                                                                                                                                                                                                                                                                                                                                            |