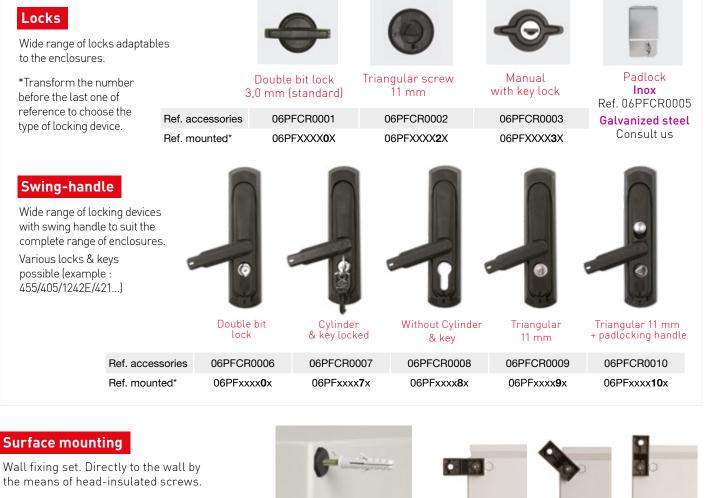

## Locking systems

All our standard enclosures are supplied with 2 double bit locks 3.0 mm. Order your enclosures with customized locking systems by simply changing the number before the last number of the product reference:

Example : 06PF430031 = enclosure 400mm height x 300mm width x 200mm Depth, manual with key lock

Set of 4 adjustable brackets